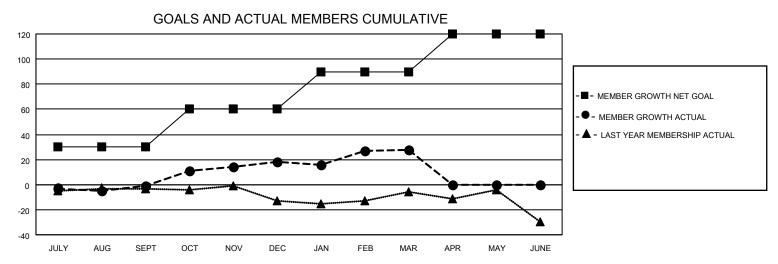

## ATION SOUTH CAROLINA

| Clubs                 |              |           |               | Members               |                        |                         |                                                    |
|-----------------------|--------------|-----------|---------------|-----------------------|------------------------|-------------------------|----------------------------------------------------|
| RESULTS FOR 2022-2023 |              |           |               | RESULTS FOR 2022-2023 |                        |                         |                                                    |
| QUARTER NE            | EW CLUB GOAL | NEW CLUBS | DROPPED CLUBS | QUARTER MEMB          | BER GROWTH NET<br>GOAL | MEMBER GROWTH<br>ACTUAL | DROPPED<br>MEMBERS ACTUAI<br>(including transfers) |
| JULY/AUG/SEPT         | 0            | 0         | 0             | JULY/AUG/SEPT         | 30                     | 36                      | 33                                                 |
| OCT/NOV/DEC           | 0            | 1         | 0             | OCT/NOV/DEC           | 30                     | 67                      | 44                                                 |
| JAN/FEB/MAR           | 1            | 0         | 0             | JAN/FEB/MAR           | 30                     | 43                      | 29                                                 |
| APR/MAY/JUNE          | 0            | 0         | 0             | APR/MAY/JUNE          | 30                     | 0                       | 0                                                  |