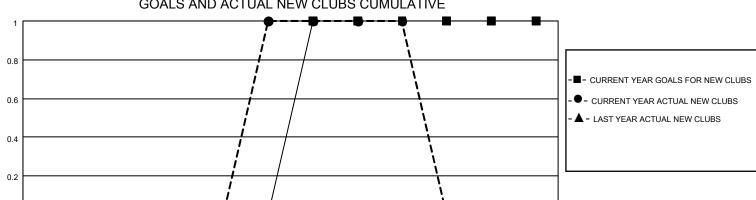

## ATION SOUTH CAROLINA

| Clubs                 |              |           |               | Members               |                        |                         |                                                    |
|-----------------------|--------------|-----------|---------------|-----------------------|------------------------|-------------------------|----------------------------------------------------|
| RESULTS FOR 2022-2023 |              |           |               | RESULTS FOR 2022-2023 |                        |                         |                                                    |
| QUARTER NE            | EW CLUB GOAL | NEW CLUBS | DROPPED CLUBS | QUARTER MEMB          | BER GROWTH NET<br>GOAL | MEMBER GROWTH<br>ACTUAL | DROPPED<br>MEMBERS ACTUAI<br>(including transfers) |
| JULY/AUG/SEPT         | 0            | 0         | 0             | JULY/AUG/SEPT         | 30                     | 36                      | 33                                                 |
| OCT/NOV/DEC           | 0            | 1         | 0             | OCT/NOV/DEC           | 30                     | 67                      | 44                                                 |
| JAN/FEB/MAR           | 1            | 0         | 0             | JAN/FEB/MAR           | 30                     | 43                      | 29                                                 |
| APR/MAY/JUNE          | 0            | 0         | 0             | APR/MAY/JUNE          | 30                     | 0                       | 0                                                  |